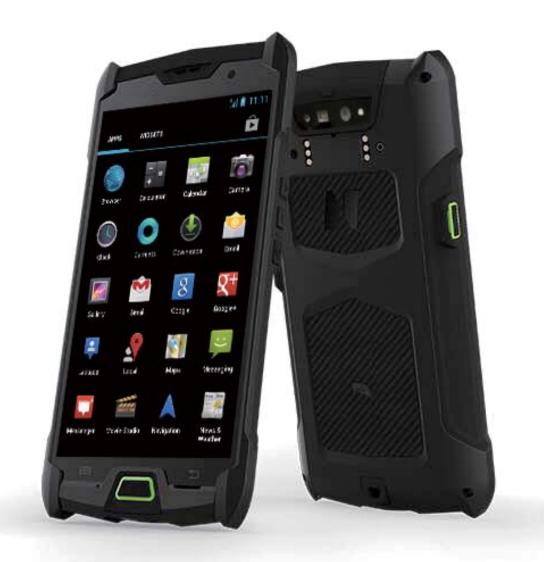

## New smart terminal with industrial durability!

Android OS

5" Full Touch Screen

IP67 Certified

**Contactless Network** 

1D&2D Barcode Scanner

**Physical functions Keys** 

4660mAh Battery

Light weight