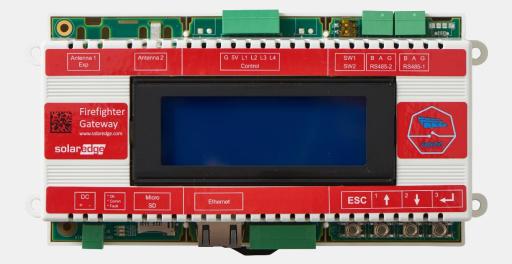

## SolarEdge Firefighter Gateway

SE1000-CCG-F

## Central safety management for the SolarEdge system

- Manual & automatic system DC Shutdown
- Real-time indication of system DC voltage for safety assurance
- Emergency stop button for the entire PV system
- Notification to the SolarEdge monitoring platform on system shutdown
- Easy installation DIN rail and wall mount