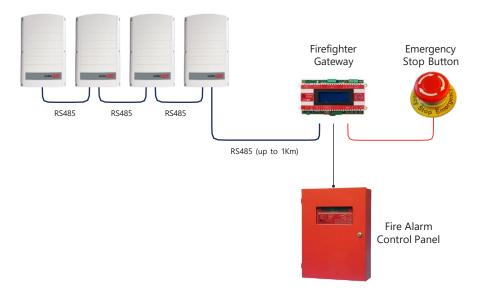

## Central safety management for the SolarEdge system

- Manual & automatic system DC Shutdown
- Real-time indication of system DC voltage for safety assurance
- Emergency stop button for the entire PV system
- Notification to the SolarEdge monitoring platform on system shutdown
- Easy installation DIN rail and wall mount